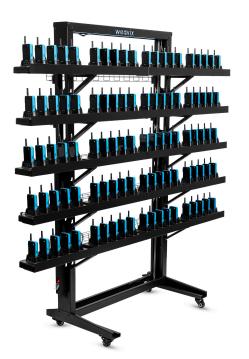

# weavix<sup>®</sup> Walt **PowerWall**

**Perfectly Powered:** Up to 100 Devices and Zero Clutter

The Walt PowerWall is the perfect solution for seamless organization of the Walt Smart Radio System, ensuring maximum efficiency during shift changes.

## Charging and Walt Organization at Scale

Charge up to 100 Walt Smart Radios in 88 minutes. Fits 20 Wranglers (5 Walts each).

#### Scalable & Customizable:

Available in 2, 3, or 5-shelf configurations to scale as you grow your fleet of Walts.