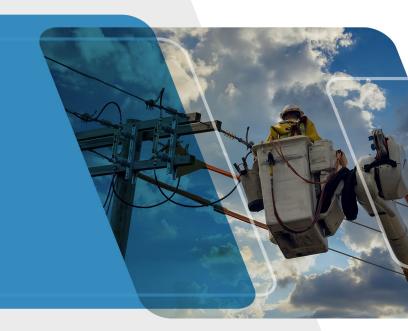

## walt<sup>™</sup>Smart Radio

Ensure weavix can work in any environment with our rugged walt™ Smart Radio. valt™ makes industry's most advanced collaboration capabilities accessible for every worker. With its Class I Div. 2 safety rating and modular, rugged design, walt™ outpaces legacy radios in durability, features and design. weavix™ creates a collaborative ecosystem for your entire workforce, with walt™ connecting the frontline and the office through the weavix™ mobile app and web console.

## Help is One Push Away

Workers are put in a variety of situations throughout their shift, but what happens when ordinary becomes life-threatening? Every walt<sup>™</sup> has a dedicated man-down or SOS button that notifies the appropiate personnel, on and off site. Customizable to the enterprise, this button sends not only the alert, but an exact GPS location of the walt<sup>™</sup> to enable expedited emergency response. Having a dedicated SOS button allows work to happen in remote locations without fear of being disconnected.