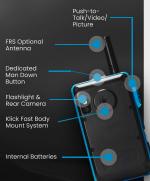

### COMMUNICATION

- Push-to-3 (PT3)
   Push-to-Talk, Text & Video
  - Text Communications
- Video Calls
- Alerts & Notifications
- In-Line Dictation
- Multi-Language Translation
- Unlimited Channels
- 1-1 and Group Communications
- Searchable Directory
- Noise Cancelling Speakers
- Glove-Friendly Buttons

### DEPENDABILITY

- Class 1 Div. 2
- IP68 Standard
- ATEX Zone 2
- UL Listed
- Scratch & Shatter Resistant
- Dedicated Man Down Button
- Secure Connective Ports
- Bluetooth Accessory Compatible

- Volume Control
- Mounting Options

### SECURE MANAGEMENT

- weCare™ Managed Service
  - Repairs
  - Replacements
  - Upgrades
- 24/7 Customer Service
  - Over-the-Air Updates
- Encryption
   Device Management
  - Device Mappina
    - bevice wapping

### CONNECTIVITY

- Private Cellular Guaranteed Coverage
- Integrates on:
  - Wi-Fi Networks
  - Public LTE Networks
- Wi-Fi Hotspot
- Bluetooth
- FRS Radio Backup
- Analog Interoperability

MOBILE APP & WEB CONSOLE

## Help is One Push Away

Workers are put in a variety of situations throughout their shift, but what happens when ordinary becomes life-threatening? Every walt<sup>™</sup> has a dedicated man-down or SOS button that notifies the appropiate personnel, on and off site. Customizable to the enterprise, this button sends not only the alert, but an exact GPS location of the walt<sup>™</sup> to enable expedited emergency response. Having a dedicated SOS button allows work to happen in remote locations without fear of being disconnected.