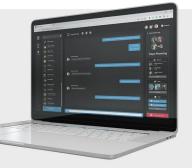

### **WEB CONSOLE**

## Collaborate from your Office

weavix™ bridges the gap between the deskless and deskbound workforces for collaboration that pushes your enterprise farther. Using the web radio console, you can work alongside your frontline crews as you normally would, just from the comfort of your office. MAN DOWN BUTTON