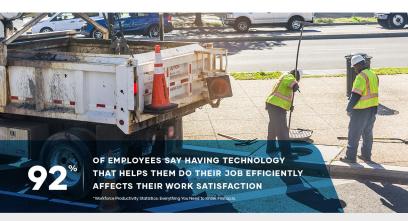

### INCREASE PRODUCTIVITY

The Internet of Workers™ uses advanced smart radios to connect your workforce and provide accurate worker insights for optimization of your frontline.

\*Putting Wearables to Work. Salesforce Research